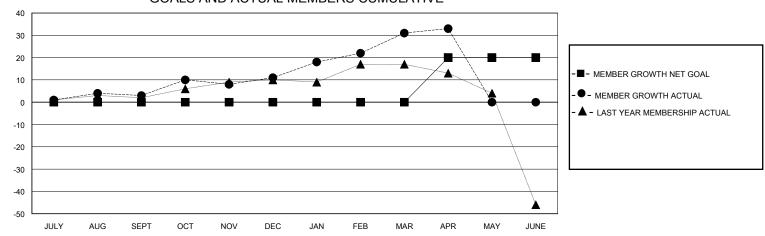

## GOALS AND ACTUAL MEMBERS CUMULATIVE

| DROPPED CLUBS: 0          |    | 44 CLUBS OF 73 ADDED 1 OR MORE<br>NEW MEMBERS | GENDER DISTRIBUTION  MALE 1,493 (78.79%) |              |   |
|---------------------------|----|-----------------------------------------------|------------------------------------------|--------------|---|
| DROPPED MEMBERS           |    |                                               | FEMALE                                   | 402 (21.21%) |   |
| DECEASED                  | 11 | CLICK HERE FOR CUMULATIVE                     | TOTAL FAMILY UNIT MEMBERS                |              | 0 |
| CLUB CANCELLED 0 OTHER 59 |    | MEMBERSHIP DATA                               | FAMILY MEMBERS PAYING HALF DUES          |              | 0 |
| TOTAL                     | 70 |                                               |                                          |              |   |